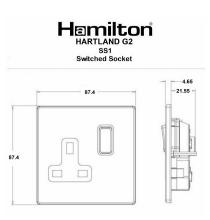

#### Dimensions

| Primary Range                 | Hartland G2                                           |  |  |
|-------------------------------|-------------------------------------------------------|--|--|
| Insert Type                   | 1 gang 13A Double Pole Switched Socket                |  |  |
| Insert Colour                 | Polished Brass/Black                                  |  |  |
| EAN13 Barcode                 | 5051164026356                                         |  |  |
| Commodity Code                | 85363010                                              |  |  |
| Luckins TSI                   | 423821426                                             |  |  |
| Dimensions(Nominal)           | Single: Height = 87.4mm Width = 87.4mm Depth = 4.65mm |  |  |
| Switched Poles                | Double                                                |  |  |
| Current Rating                | 13 Amp                                                |  |  |
| Voltage                       | 220/250V AC                                           |  |  |
| Maximum Load                  | 13 Amp                                                |  |  |
| Mains Frequency               | 50Hz                                                  |  |  |
| IP Rating                     | IP2XD                                                 |  |  |
| Contact Gap Minimum           | 3mm                                                   |  |  |
| Terminal Capacity 1           | 4x2.5mm <sup>2</sup>                                  |  |  |
| Terminal Capacity 2           | 3x4mm²                                                |  |  |
| Terminal Capacity 3           | 2x6mm² Multi-Strand                                   |  |  |
| Terminal Capacity 4           | lx10mm²                                               |  |  |
| Earth Terminal Capacity 1     | 4x2.5mm <sup>2</sup>                                  |  |  |
| Earth Terminal Capacity 2     | 3x4mm²                                                |  |  |
| Earth Terminal Capacity 3     | 2x6mm² Multi-Strand                                   |  |  |
| Earth Terminal Capacity 4     | 1x10mm <sup>2</sup>                                   |  |  |
| Product Class 1               | Must be earthed                                       |  |  |
| Ambient Operating Temperature | -5° to +40°C                                          |  |  |
| Recommended Location          | Internal Use Only                                     |  |  |
| Maximum Installation Altitude | 2000m                                                 |  |  |
| Standard/Approval             | BS 1363-2                                             |  |  |
| Additional Notes              | Dual Earth: Yes                                       |  |  |