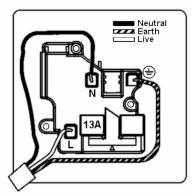

# making connections beautifully

Decorative Wiring Accessories • Smart Lighting Control • Wireless Audio

#### 7G21SS1PB-B

## Hartland G2 | HARTLAND G2 RANGE | Power Sockets

# Item Image



# Wiring



#### Dimensions



| Primary Range                 | Hartland G2                                           |  |  |
|-------------------------------|-------------------------------------------------------|--|--|
| Insert Type                   | 1 gang 13A Double Pole Switched Socket                |  |  |
| Insert Colour                 | Polished Brass/Black                                  |  |  |
| EAN13 Barcode                 | 5051164026356                                         |  |  |
| Commodity Code                | 85363010                                              |  |  |
| Luckins TSI                   | 423821426                                             |  |  |
| Dimensions(Nominal)           | Single: Height = 87.4mm Width = 87.4mm Depth = 4.65mm |  |  |
| Switched