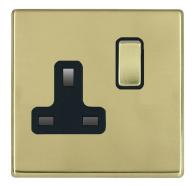

# Item Image

7G21SS1PB-B - Hartland G2 Polished Brass 1 gang 13A Double Pole Switched Socket Polished Brass/Black