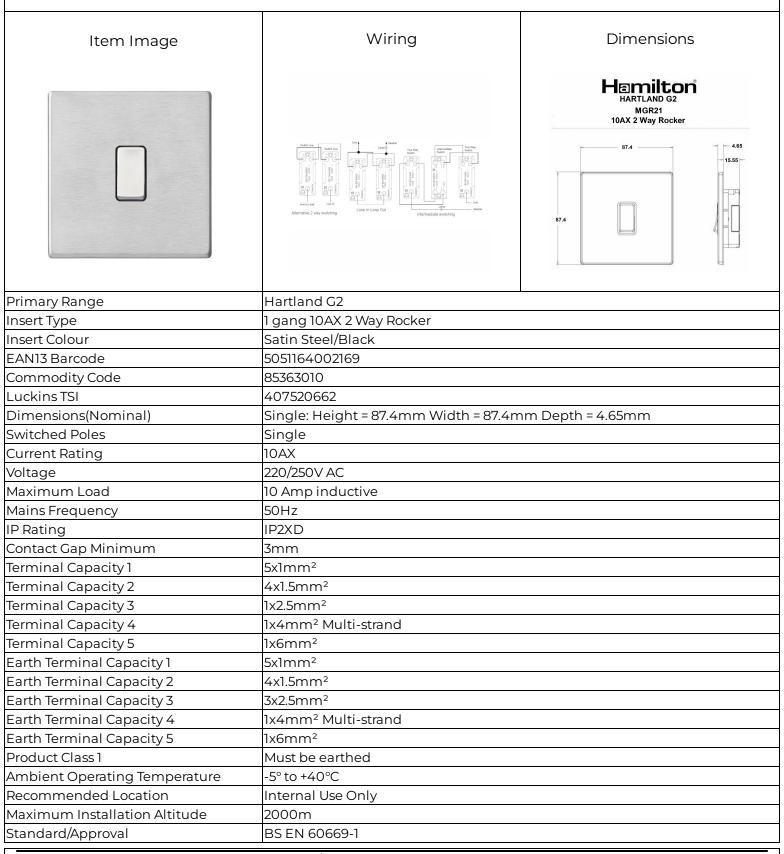

## 7G24R2ISS-B Hartland G2 | HARTLAND G2 RANGE | Rocker Switches

7G24R21SS-B - Hartland G2 Satin Steel 1 gang 10AX 2 Way Rocker Satin Steel/Black

Decorative Wiring Accessories • Smart Lighting Control • Wireless Audio