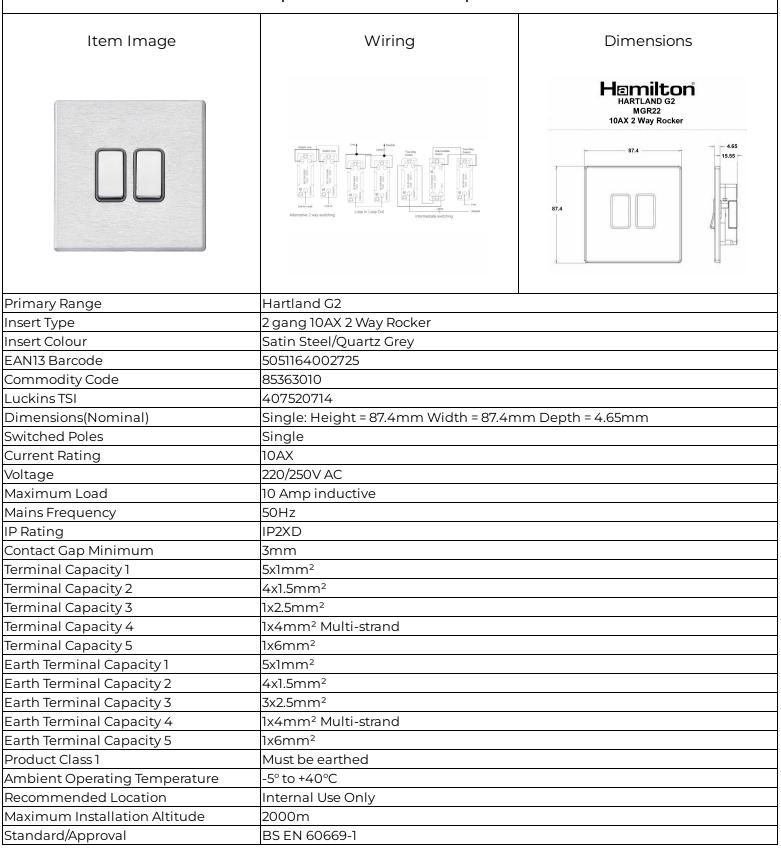

#### Hartland G2 | HARTLAND G2 RANGE | Rocker Switches

7G24R22SS-QG - Hartland G2 Satin Steel 2 gang 10AX 2 Way Rocker Satin Steel/Quartz Grey

Decorative Wiring Accessories • Smart Lighting Control • Wireless Audio

7G24R22SS-QG - Hartland G2 Satin Steel 2 gang 10AX 2 Way Rocker Satin Steel/Quartz Grey