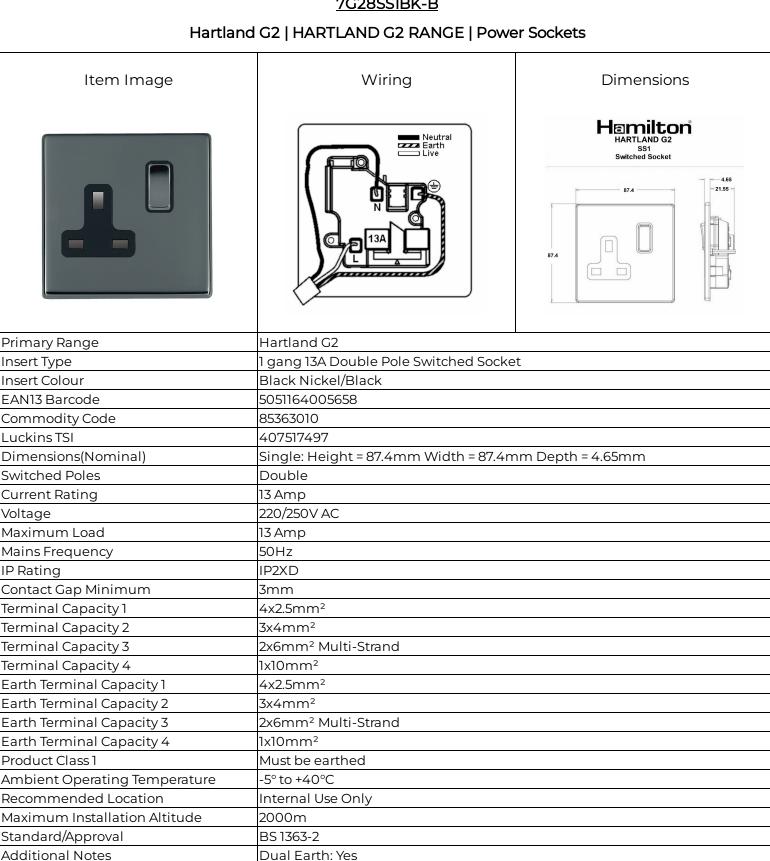

#### 7G28SS1BK-B

7G28SS1BK-B - Hartland G2 Black Nickel 1 gang 13A Double Pole Switched Socket Black Nickel/Black

WEB

## <u>7G28SS1BK-B</u>

## Hartland G2 | HARTLAND G2 RANGE | Power Sockets

| Illustrations and diagrams are<br>reproduced within the limitations of<br>reproduction and printing process and<br>are not binding.Due to manufacturing processes we<br>cannot guarantee an exact colour<br>match and shadings of of certain<br>finishes.Correct as at 03 May 2022 02:47 PM<br>E&OER Hamilton & Co Ltd, Unit 10 Carrick Business Centre, 4-5 Bonville Road,<br>Brislington, Bristol, BS4 5NZ<br>T: +44 (0)1747 860088<br>E: info@hamilton-litestat.com www.hamilton-litestat.com<br>Registered Office 1 Rushmills, Bedford Road, Northampton NN4 7YBCorrect as at 03 May 2022 02:47 PM<br>E&OE | British or European standard and the                                                                              | All accessories are manufactured<br>under an accredited BS EN ISO 9001 :<br>2015 Quality Management System. | It is the policy of the company to<br>improve products as part of our<br>development programme. Therefore,<br>we reserve the right to alter designs<br>and dimensions without prior notice.                                                                                                                                                                                                                                                                                                                                                                                                                                                                                                                                                                                                                                                                                                                                                                                                                                                                                                                                                                                                                                                                                                                                                                                                                                                                                                                                                                                                                                                                                                                                                                                                                                                                                                                                                                                                                                                                                                                                    |
|----------------------------------------------------------------------------------------------------------------------------------------------------------------------------------------------------------------------------------------------------------------------------------------------------------------------------------------------------------------------------------------------------------------------------------------------------------------------------------------------------------------------------------------------------------------------------------------------------------------|-------------------------------------------------------------------------------------------------------------------|-------------------------------------------------------------------------------------------------------------|--------------------------------------------------------------------------------------------------------------------------------------------------------------------------------------------------------------------------------------------------------------------------------------------------------------------------------------------------------------------------------------------------------------------------------------------------------------------------------------------------------------------------------------------------------------------------------------------------------------------------------------------------------------------------------------------------------------------------------------------------------------------------------------------------------------------------------------------------------------------------------------------------------------------------------------------------------------------------------------------------------------------------------------------------------------------------------------------------------------------------------------------------------------------------------------------------------------------------------------------------------------------------------------------------------------------------------------------------------------------------------------------------------------------------------------------------------------------------------------------------------------------------------------------------------------------------------------------------------------------------------------------------------------------------------------------------------------------------------------------------------------------------------------------------------------------------------------------------------------------------------------------------------------------------------------------------------------------------------------------------------------------------------------------------------------------------------------------------------------------------------|
| Brislington, Bristol, BS4 5NZ<br>T: +44 (0)1747 860088<br>E: info@hamilton-litestat.com www.hamilton-litestat.com<br>Registered Office 1 Rushmills, Bedford Road, Northampton NN4 7YB                                                                                                                                                                                                                                                                                                                                                                                                                          | reproduced within the limitations of reproduction and printing process and                                        | cannot guarantee an exact colour<br>match and shadings of of certain                                        | 0                                                                                                                                                                                                                                                                                                                                                                                                                                                                                                                                                                                                                                                                                                                                                                                                                                                                                                                                                                                                                                                                                                                                                                                                                                                                                                                                                                                                                                                                                                                                                                                                                                                                                                                                                                                                                                                                                                                                                                                                                                                                                                                              |
| Registered in London No. 941624 VAT Registration No. 222 6607 84                                                                                                                                                                                                                                                                                                                                                                                                                                                                                                                                               | Brislington, Bristol, BS4 5NZ<br>T: +44 (0)1747 860088<br>E: info@hamilton-litestat.com www.hamilton-litestat.com |                                                                                                             | COMMERCIAL RECORDER TO A STRIMMAR PRODUCT PROFILE COMMERCIAL RECORDER TO A STRIMMAR PROFILE COMMERCIAL RECORDER TO A STRIMUNAL RECORDER TO A STR |