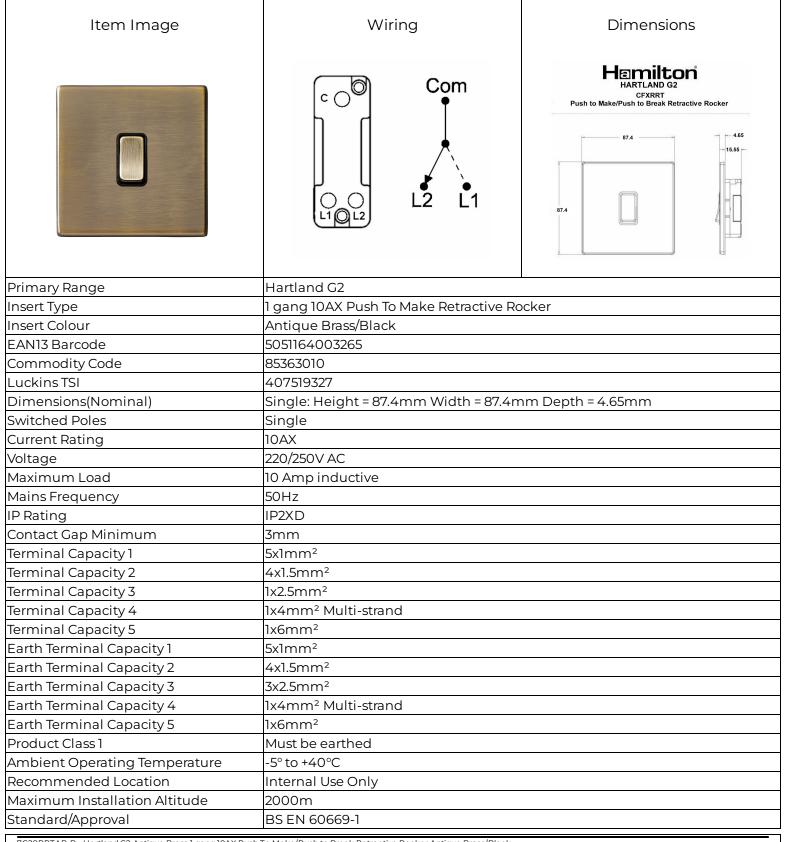

7G29RRTAB-B - Hartland G2 Antique Brass 1 gang 10AX Push To Make/Push to Break Retractive Rocker Antique Brass/Black