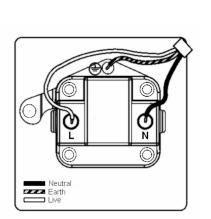

### Hartland G2 | HARTLAND G2 RANGE | Power Sockets

Wiring

Item Image

| Primary Range                 | Hartland G2                                           |  |
|-------------------------------|-------------------------------------------------------|--|
| Insert Type                   | 1 gang 5A Unswitched Socket                           |  |
| Insert Colour                 | Black                                                 |  |
| EAN13 Barcode                 | 5051164003463                                         |  |
| Commodity Code                | 85363010                                              |  |
| Luckins TSI                   | 407517413                                             |  |
| Dimensions(Nominal)           | Single: Height = 87.4mm Width = 87.4mm Depth = 4.65mm |  |
| Switched Poles                | None                                                  |  |
| Current Rating                | 5 Amp                                                 |  |
| Voltage                       | 220/250V AC                                           |  |
| Maximum Load                  | 5 Amp                                                 |  |
| Mains Frequency               | 50Hz                                                  |  |
| IP Rating                     | IP2XD                                                 |  |
| Contact Gap Minimum           | None                                                  |  |
| Terminal Capacity 1           | 5x1mm <sup>2</sup>                                    |  |
| Terminal Capacity 2           | 4x1.5mm <sup>2</sup>                                  |  |
| Terminal Capacity 3           | 2x2.5mm <sup>2</sup>                                  |  |
| Terminal Capacity 4           | lx4mm²                                                |  |
| Earth Terminal Capacity 1     | 5xlmm <sup>2</sup>                                    |  |
| Earth Terminal Capacity 2     | 4 x 1.5mm2                                            |  |
| Earth Terminal Capacity 3     | 2 x 2.5mm2                                            |  |
| Earth Terminal Capacity 4     | 1 x 4mm2                                              |  |
| Product Class 1               | Must be earthed                                       |  |
| Ambient Operating Temperature | -5° to +40°C                                          |  |
| Recommended Location          | Internal Use Only                                     |  |
| Maximum Installation Altitude | 2000m                                                 |  |
| Standard/Approval             | BS 546                                                |  |
| Additional Notes              | Shuttered: Yes                                        |  |