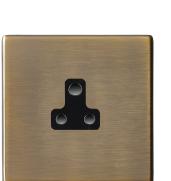

### Hartland G2 | HARTLAND G2 RANGE | Power Sockets

Wiring

Item Image

| Primary Range                 | Hartland G2                                           |  |
|-------------------------------|-------------------------------------------------------|--|
| Insert Type                   | 1 gang 5A Unswitched Socket                           |  |
| Insert Colour                 | Black                                                 |  |
| EAN13 Barcode                 | 5051164003463                                         |  |
| Commodity Code                | 85363010                                              |  |
| Luckins TSI                   | 407517413                                             |  |
| Dimensions(Nominal)           | Single: Height = 87.4mm Width = 87.4mm Depth = 4.65mm |  |
| Switched Poles                | None                                                  |  |
| Current Rating                | 5 Amp                                                 |  |
| Voltage                       | 220/250V AC                                           |  |
| Maximum Load                  | 5 Amp                                                 |  |
| Mains Frequency               | 50Hz                                                  |  |
| IP Rating                     | IP2XD                                                 |  |
| Contact Gap Minimum           | None                                                  |  |
| Terminal Capacity 1           | 5x1mm <sup>2</sup>                                    |  |
| Terminal Capacity 2           | 4x1.5mm <sup>2</sup>                                  |  |
| Terminal Capacity 3           | 2x2.5mm <sup>2</sup>                                  |  |
| Terminal Capacity 4           | lx4mm²                                                |  |
| Earth Terminal Capacity 1     | 5xlmm <sup>2</sup>                                    |  |
| Earth Terminal Capacity 2     | 4 x 1.5mm2                                            |  |
| Earth Terminal Capacity 3     | 2 x 2.5mm2                                            |  |
| Earth Terminal Capacity 4     | 1 x 4mm2                                              |  |
| Product Class 1               | Must be earthed                                       |  |
| Ambient Operating Temperature | -5° to +40°C                                          |  |
| Recommended Location          | Internal Use Only                                     |  |
| Maximum Installation Altitude | 2000m                                                 |  |
| Standard/Approval             | BS 546                                                |  |
| Additional Notes              | Shuttered: Yes                                        |  |

7G29US5B - Hartland G2 Antique Brass 1 gang 5A Unswitched Socket Black