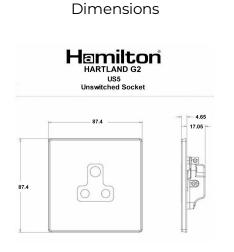

### Hartland G2 | HARTLAND G2 RANGE | Power Sockets

Wiring

Item Image

| Primary Range                 | Hartland G2                                           |  |
|-------------------------------|-------------------------------------------------------|--|
| Insert Type                   | 1 gang 5A Unswitched Socket                           |  |
| Insert Colour                 | Black                                                 |  |
| EAN13 Barcode                 | 5051164003463                                         |  |
| Commodity Code                | 85363010                                              |  |
| Luckins TSI                   | 407517413                                             |  |
| Dimensions(Nominal)           | Single: Height = 87.4mm Width = 87.4mm Depth = 4.65mm |  |
| Switched Poles                | None                                                  |  |
| Current Rating                | 5 Amp                                                 |  |
| Voltage                       | 220/250V AC                                           |  |
| Maximum Load                  | 5 Amp                                                 |  |
| Mains Frequency               | 50Hz                                                  |  |
| IP Rating                     | IP2XD                                                 |  |
| Contact Gap Minimum           | None                                                  |  |
| Terminal Capacity 1           | 5x1mm <sup>2</sup>                                    |  |
| Terminal Capacity 2           | 4x1.5mm <sup>2</sup>                                  |  |
| Terminal Capacity 3           | 2x2.5mm <sup>2</sup>                                  |  |
| Terminal Capacity 4           | lx4mm²                                                |  |
| Earth Terminal Capacity 1     | 5xlmm <sup>2</sup>                                    |  |
| Earth Terminal Capacity 2     | 4 x 1.5mm2                                            |  |
| Earth Terminal Capacity 3     | 2 x 2.5mm2                                            |  |
| Earth Terminal Capacity 4     | 1 x 4mm2                                              |  |
| Product Class 1               | Must be earthed                                       |  |
| Ambient Operating Temperature | -5° to +40°C                                          |  |
| Recommended Location          | Internal Use Only                                     |  |
| Maximum Installation Altitude | 2000m                                                 |  |
| Standard/Approval             | BS 546                                                |  |
| Additional Notes              | Shuttered: Yes                                        |  |