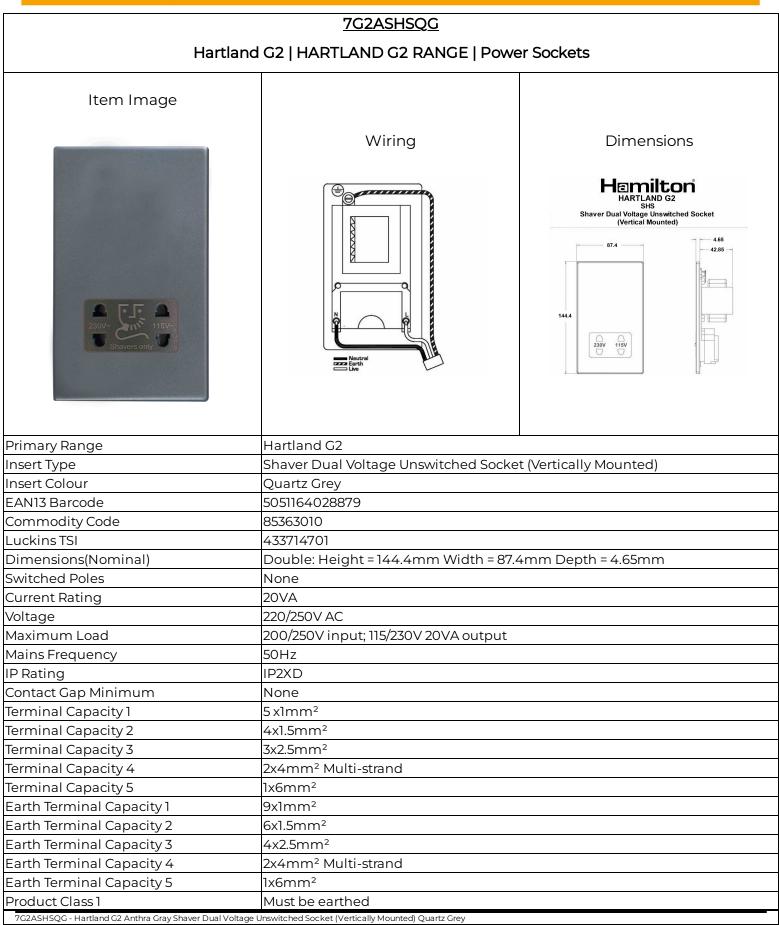

## 7G2ASHSQG

## Hartland G2 | HARTLAND G2 RANGE | Power Sockets

| Ambient Operating Temperature                                                                                                                                                                                                                                                                                                         | -5° to +40°C                                                                                                           |                                                                                                                                                                                             |
|---------------------------------------------------------------------------------------------------------------------------------------------------------------------------------------------------------------------------------------------------------------------------------------------------------------------------------------|------------------------------------------------------------------------------------------------------------------------|---------------------------------------------------------------------------------------------------------------------------------------------------------------------------------------------|
| Recommended Location                                                                                                                                                                                                                                                                                                                  | Internal Use Only                                                                                                      |                                                                                                                                                                                             |
| Maximum Installation Altitude                                                                                                                                                                                                                                                                                                         | 2000m                                                                                                                  |                                                                                                                                                                                             |
| Standard/Approval                                                                                                                                                                                                                                                                                                                     | BS EN 61558-2-5 + BS 4573                                                                                              |                                                                                                                                                                                             |
| Additional Notes                                                                                                                                                                                                                                                                                                                      | Must be mounted vertically. Shuttered :Yes. Box Depth 47mm                                                             |                                                                                                                                                                                             |
| All products listed conform to current<br>British or European standard and the<br>product information is correct at the<br>time of going to press.                                                                                                                                                                                    | All accessories are manufactured<br>under an accredited BS EN ISO 9001 :<br>2015 Quality Management System.            | It is the policy of the company to<br>improve products as part of our<br>development programme. Therefore,<br>we reserve the right to alter designs<br>and dimensions without prior notice. |
| Illustrations and diagrams are<br>reproduced within the limitations of<br>reproduction and printing process and<br>are not binding.                                                                                                                                                                                                   | Due to manufacturing processes we<br>cannot guarantee an exact colour<br>match and shadings of of certain<br>finishes. | Correct as at 03 May 2022 01:53 PM<br>E&OE                                                                                                                                                  |
| R Hamilton & Co Ltd, Unit 10 Carrick Business Centre, 4-5 Bonville Road,<br>Brislington, Bristol, BS4 5NZ<br>T: +44 (0)1747 860088<br>E: info@hamilton-litestat.com www.hamilton-litestat.com<br>Registered Office 1 Rushmills, Bedford Road, Northampton NN4 7YB<br>Registered in London No. 941624 VAT Registration No. 222 6607 84 |                                                                                                                        | COMMERCIAL ADDORT                                                                                                                                                                           |
| 7G2ASHSQG - Hartland G2 Anthra Gray Shaver Dual Voltage Unswitched Socket (Vertically Mounted) Quartz Grey                                                                                                                                                                                                                            |                                                                                                                        |                                                                                                                                                                                             |