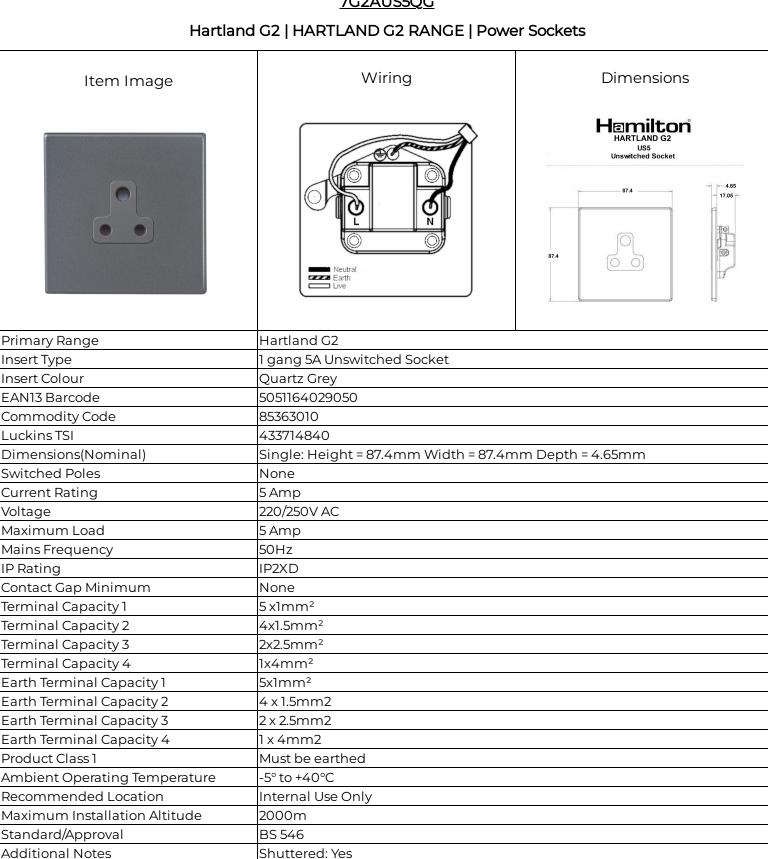

#### 7G2AUS5QG

7G2AUS5QG - Hartland G2 Anthra Gray 1 gang 5A Unswitched Socket Quartz Grey

WEB

## <u>7G2AUS5QG</u>

### Hartland G2 | HARTLAND G2 RANGE | Power Sockets

| product information is correct at the 2<br>time of going to press.                                                                                                                                                                                                                                                                    |  | we reserve the right to alter designs<br>and dimensions without prior notice. |
|---------------------------------------------------------------------------------------------------------------------------------------------------------------------------------------------------------------------------------------------------------------------------------------------------------------------------------------|--|-------------------------------------------------------------------------------|
| reproduced within the limitations of c<br>reproduction and printing process and n                                                                                                                                                                                                                                                     |  | Correct as at 03 May 2022 02:12 PM<br>E&OE                                    |
| R Hamilton & Co Ltd, Unit 10 Carrick Business Centre, 4-5 Bonville Road,<br>Brislington, Bristol, BS4 5NZ<br>T: +44 (0)1747 860088<br>E: info@hamilton-litestat.com www.hamilton-litestat.com<br>Registered Office 1 Rushmills, Bedford Road, Northampton NN4 7YB<br>Registered in London No. 941624 VAT Registration No. 222 6607 84 |  | COMMERCIA ADDOLT                                                              |