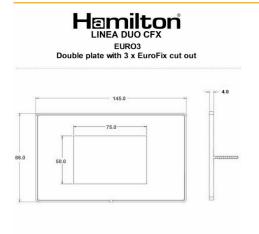

# Product Image

| Insert Colour       | No Insert Colour                                      |
|---------------------|-------------------------------------------------------|
| EAN13 Barcode       | 5017504039646                                         |
| Commodity Code      | 74192000                                              |
| Luckins TSI         | 393789290                                             |
| Dimensions(Nominal) | Double: Height = 86.0mm Width = 145.0mm Depth = 4.0mm |
| Fixing Hole Centres | Box Fixing = 120.6mm Grid Fixing = CFX Clips          |
| Switched Poles      | N/A                                                   |
| Current Rating      | Insert Specific                                       |
| Voltage             | Insert Specific                                       |
| Maximum Load        | Insert Specific                                       |
| IP Rating           | N/A                                                   |
| Contact Gap Minimum | N/A                                                   |

#### **Dimensions**

Wiring

| Earth Terminal Capacity 1     | 5x1mm <sup>-</sup>                                                                 |
|-------------------------------|------------------------------------------------------------------------------------|
| Earth Terminal Capacity 2     | 4x1.5mm²                                                                           |
| Earth Terminal Capacity 3     | 3x2.5mm²                                                                           |
| Earth Terminal Capacity 4     | 1x4mm² Multi-strand                                                                |
| Earth Terminal Capacity 5     | 1x6mm²                                                                             |
| Product Class 1               | Face plate must be earthed                                                         |
| Recommended Location          | Internal Use Only                                                                  |
| Maximum Installation Altitude | 2000m                                                                              |
| Standard/Approval             | N/A                                                                                |
| Additional Notes              | See EuroFix for a full range of inserts. Plates must be Earthed via the Earth Tag. |