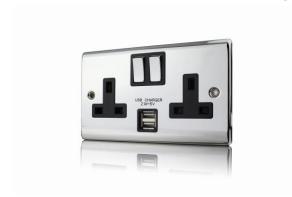

## Main

Aesthetic name Style decorative

Description 2 Gang 13A DP Switched socket with 2.1mA USB charger

Product or component type Switched Socket

Rated current 13A 250V AC 50 Hz

Fixing mode By screws M3.5 x 25 mm

Colour Polished Chrome

## Complementary

Device presentation Complete product

Outlet poles configuration 2P
Outlet standard description 3 pins
Outlet standard British
Actuator Rocker
Number of gangs 2 Gang

Earth circuit Standard Earth

Pilot light Without neon indicator

Device mounting Wall mounted

Connections - terminals Screw Terminal

Material Plated Steel

Quantity per setSet of 1Height88 mmWidth148 mmDepth31 mm

Standards BS 1363-2; BS 5733; BS EN 60950-1