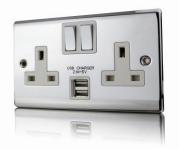

## **PRODUCT DATA SHEET – PS2972/PC/W/USB**

## Main

| Aesthetic name            | Style decorative                                     |
|---------------------------|------------------------------------------------------|
| Description               | 2 Gang 13A DP Switched socket with 2.1mA USB charger |
| Product or component type | Switched Socket                                      |
| Rated current             | 13A 250V AC 50 Hz                                    |
| Fixing mode               | By screws M3.5 x 25 mm                               |
| Colour                    | Polished Chrome                                      |