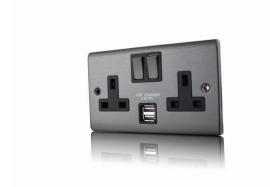

## Main

Aesthetic name Style decorative

Description 2 Gang 13A DP Switched socket with 2.1mA USB charger

Product or component type Switched Socket

Rated current 13A 250V AC 50 Hz

Fixing mode By screws M3.5 x 25 mm

Colour Satin Nickel

## Complementary

Device presentation Complete product

Outlet poles configuration 2P

Outlet standard description 3 pins

Outlet standard British

Actuator Rocker

Number of gangs 2 Gang

Earth circuit Standard Earth

Pilot light Without neon indicator

Device mounting Wall mounted

Connections - terminals Screw Terminal

Material Plated Steel

Quantity per setSet of 1Height88 mmWidth148 mmDepth31 mm

Standards BS 1363-2; BS 5733; BS EN 60950-1