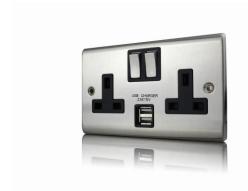

## Main

Aesthetic name Style decorative

Description 2 Gang 13A DP Switched socket with 2.1mA USB charger

Product or component type Switched Socket

Rated current 13A 250V AC 50 Hz

Fixing mode By screws M3.5 x 25 mm

Colour Brushed Steel

## Complementary

Device presentation Complete product

Outlet poles configuration 2P
Outlet standard description 3 pins
Outlet standard British
Actuator Rocker
Number of gangs 2 Gang

Earth circuit Standard Earth

Pilot light Without neon indicator

Device mounting Wall mounted

Connections - terminals Screw Terminal

Material Plated Steel

Quantity per set Set of 1
Height 88 mm
Width 148 mm
Depth 31 mm

Standards BS 1363-2; BS 5733; BS EN 60950-1